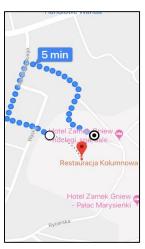

## **ORIENTATION ZONE**

 Follow the maps and signs to the control points, to find 12 "hidden treasures" that may be critical for survival