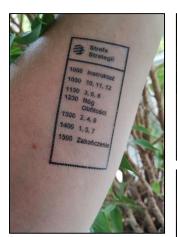

### **STRATEGY ZONE**

- Four puzzles which require mental, digital, and logical dexterity
- Augmented Reality

NIP: 677-150-65-97 REGON: 382821063

# **FOREST TRAINING CENTER**

The event is supported by a customized mobile application, CLUEKEEPER replaces the traditional "paper-based" approach to event management.

Each team receives a separate schedule, and teams are guided to particular locations and provided hints, directions, and reminders throughout the event.