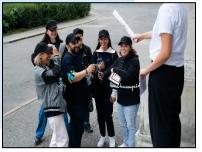

## WARSAW SCRAMBLE

The event is supported by a customized mobile application, CLUEKEEPER which replaces the traditional "paper-based" approach with GPS-based guidance to specific locations, augmented reality clues, clear and consistent hints, real time scoring and monitoring of teams' progress, a leaderboard visible to all participants, messages during the event, and more.