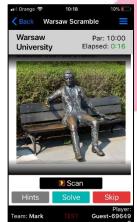

## WARSAW SCRAMBLE

The event is supported by a customized mobile application, CLUEKEEPER which replaces the traditional "paper-based" approach with GPS-based guidance to specific locations, augmented reality clues, clear and consistent hints, real time scoring and monitoring of teams' progress, a leaderboard visible to all participants, messages during the event, and more.