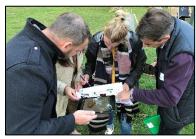

## WARSAW SCRAMBLE

Ready, set, go! The Warsaw Scramble is a fast-paced city hunt, right in the heart of Warsaw.

Participants work together in 5-6 person teams to complete a series of mental, physical and psychological challenges, all within a short walk of Pilsudski Square. The teams are guided by the maps, codes and clues they find along the way, and receive points for each challenge they complete. The faster they solve them, the more points they earn, creating an exciting race to the finish!

The challenges require close cooperation to solve, and include simple questions; clever puzzles; interactions with locals; Augmented Reality; and more than a few surprises.

Players learn about Warsaw's culture, legends, history and architecture. More important, they get to know their colleagues better – becoming "brothers-in-arms" after jointly tackling the challenges, stretching their creative problemsolving (and a few real) muscles, and having fun along the way.