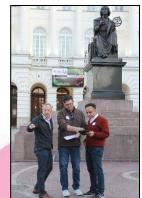

## WARSAW SCRAMBLE

Ready, set, go! The Warsaw Scramble is a fast-paced city hunt, right in the heart of Warsaw.

Participants work together in 5-6 person teams to complete a series of mental, physical and psychological challenges, all within a short walk of Pilsudski Square. The teams are guided by the maps, codes and clues they find along the way, and receive points for each challenge they complete. The faster they solve them, the more points they earn, creating an exciting race to the finish!

The challenges require close cooperation to solve, and include simple questions; clever puzzles; interactions with locals; Augmented Reality; and more than a few surprises.

Players learn about Warsaw's culture, legends, history and architecture. More important, they get to know their colleagues better – becoming "brothers-in-arms" after jointly tackling the challenges, stretching their creative problemsolving (and a few real) muscles, and having fun along the way.