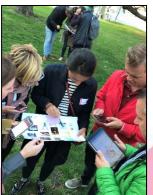

## WARSAW SCRAMBLE

The event is supported by a customized mobile application, CLUEKEEPER which replaces the traditional "paper-based" approach with GPS-based guidance to specific locations, augmented reality clues, clear and consistent hints, real time scoring and monitoring of teams' progress, a leaderboard visible to all participants, messages during the event, and more.