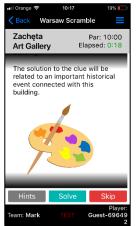

The challenges require close cooperation to solve, and include simple questions; clever puzzles; interactions with locals; Augmented Reality; and more than a few surprises.

Players learn about Warsaw's culture, legends, history and architecture. More important, they get to know their colleagues better – becoming "brothers-in-arms" after jointly tackling the challenges, stretching their creative problemsolving (and a few real) muscles, and having fun along the way.