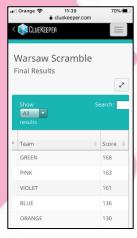

## WARSAW SCRAMBLE

The event is supported by a customized mobile application, CLUEKEEPER which replaces the traditional "paper-based" approach with GPS-based guidance to specific locations, augmented reality clues, clear and consistent hints, real time scoring and monitoring of teams' progress, a leaderboard visible to all participants, messages during the event, and more.