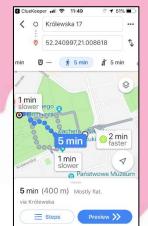

## WARSAW SCRAMBLE

The event is supported by a customized mobile application, CLUEKEEPER which replaces the traditional "paper-based" approach with GPS-based guidance to specific locations, augmented reality clues, clear and consistent hints, real time scoring and monitoring of teams' progress, a leaderboard visible to all participants, messages during the event, and more.