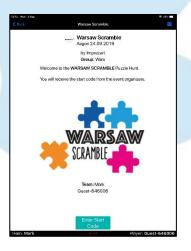

## WARSAW SCRAMBLE

The event is supported by a customized mobile application, CLUEKEEPER which replaces the traditional "paper-based" approach with GPS-based guidance to specific locations, augmented reality clues, clear and consistent hints, real time scoring and monitoring of teams' progress, a leaderboard visible to all participants, messages during the event, and more.